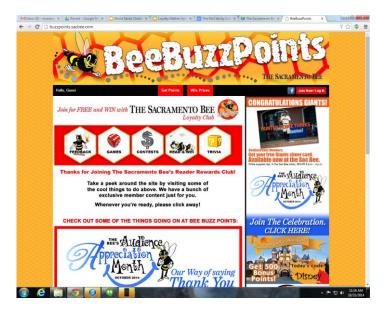

### Loyalty Club - BeeBuzzPoints

- Open Access
- Points based program
- Enter to win contests, auctions, prizes
- Interact with us at events
- Goal is to increase frequency & engagement

THE SACRAMENTO BEE Stay Connected » sacbee.com

### **Retention Rates**

- New subscribers more loyal
  - 18% improvement at 52 weeks
  - 9% improvement at 104 weeks
- Investment in loyalty / retention pays off!

Readers of The Sacramento Bee are invited to join our reader loyalty club - BeeBuzzPoints! It's easy to join and it is included with your subscription. Just go to beebuzzpoints.com to join. Members earn points just for reading The Bee, by playing interesting and fun games and by visiting The Bee at the many events we sponsor all around the region.

#### Membership is free and the loyalty site is open 24/7!

On BeeBuzzPoints you can apply your points to fun and exciting prizes or towards events and tickets. Earn points anytime on the site or apply the codes you find in The Bee.