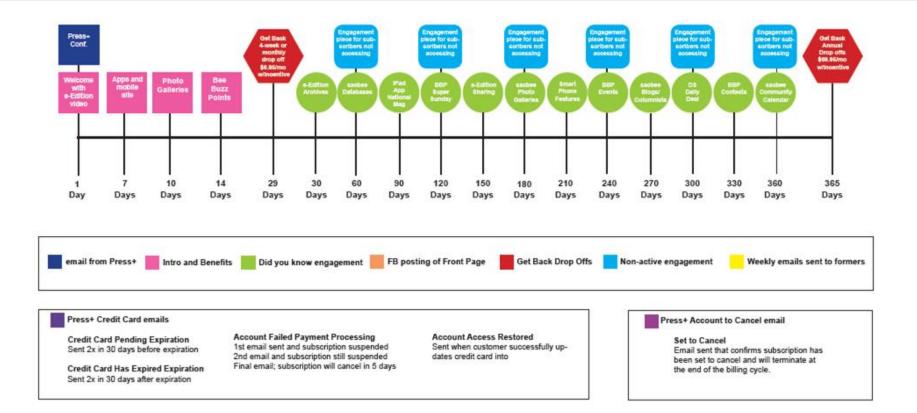

### **Digital Retention Timeline**

### What next?

- Increase participation
- Engagement isn't one and done
- Program has to be on-going
- Big data project
- More personalization / targeting of offers
- Considering levels of membership